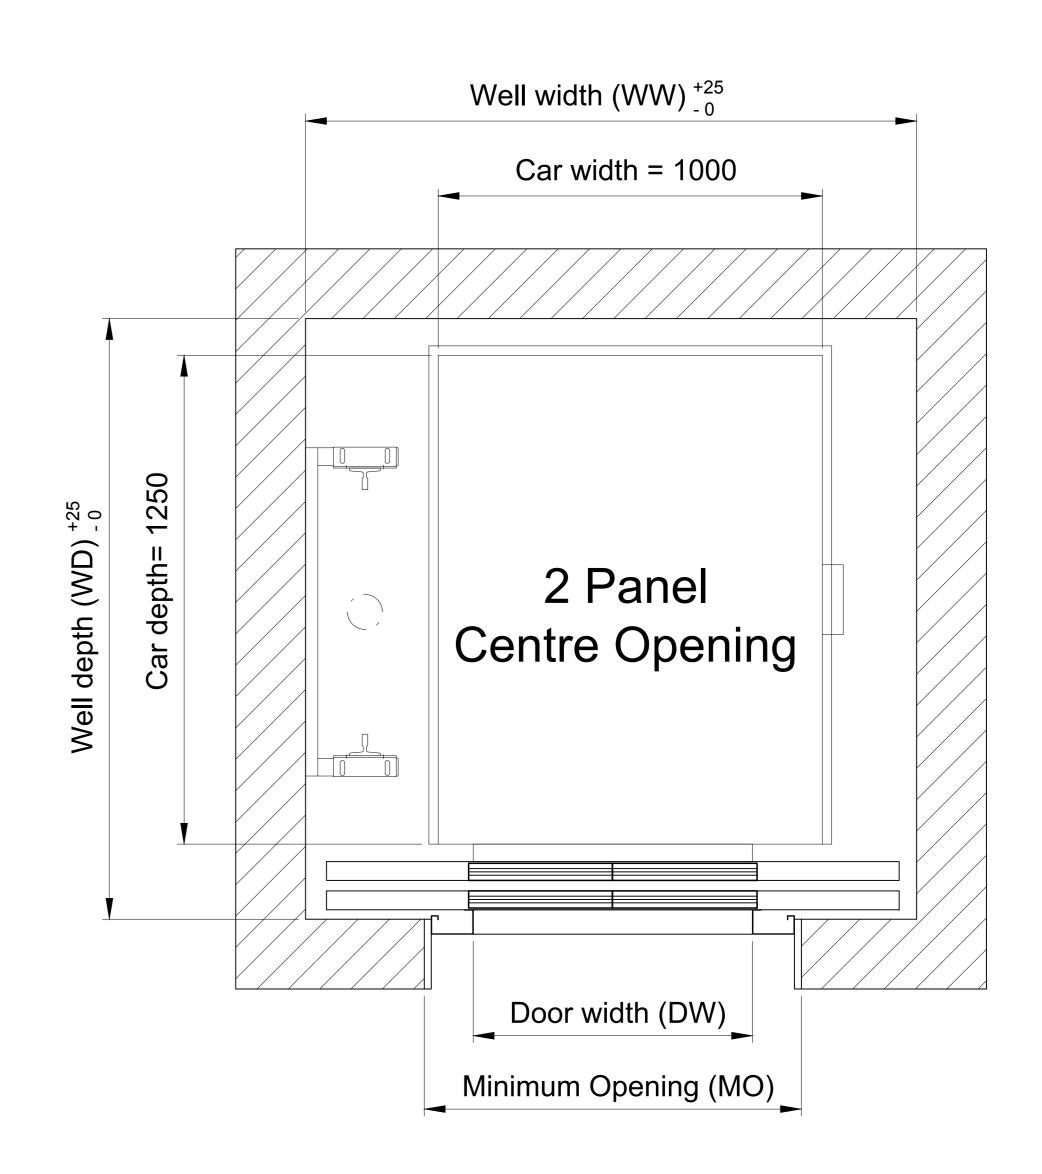

## 6 Person (450kg) Hydraulic Machine Room

Lift Machinery Cabinet
with integrated hydraulic tank. Must
be located within 8m of lift well

|     |                | Shaft Size         |      |                     |      |      |
|-----|----------------|--------------------|------|---------------------|------|------|
|     |                | Single<br>Entrance |      | Through<br>Entrance |      |      |
| DW  | Door type      | WW                 | WD   | WW                  | WD   | МО   |
| 800 | Side Opening   | 1500               | 1625 | 1500                | 1800 | 1100 |
|     | Centre Opening | 1800               | 1570 | 1800                | 1680 |      |
| 900 | Side Opening   | 1600               | 1625 | 1600                | 1800 | 1200 |
|     | Centre Opening | 2000               | 1570 | 2000                | 1680 |      |