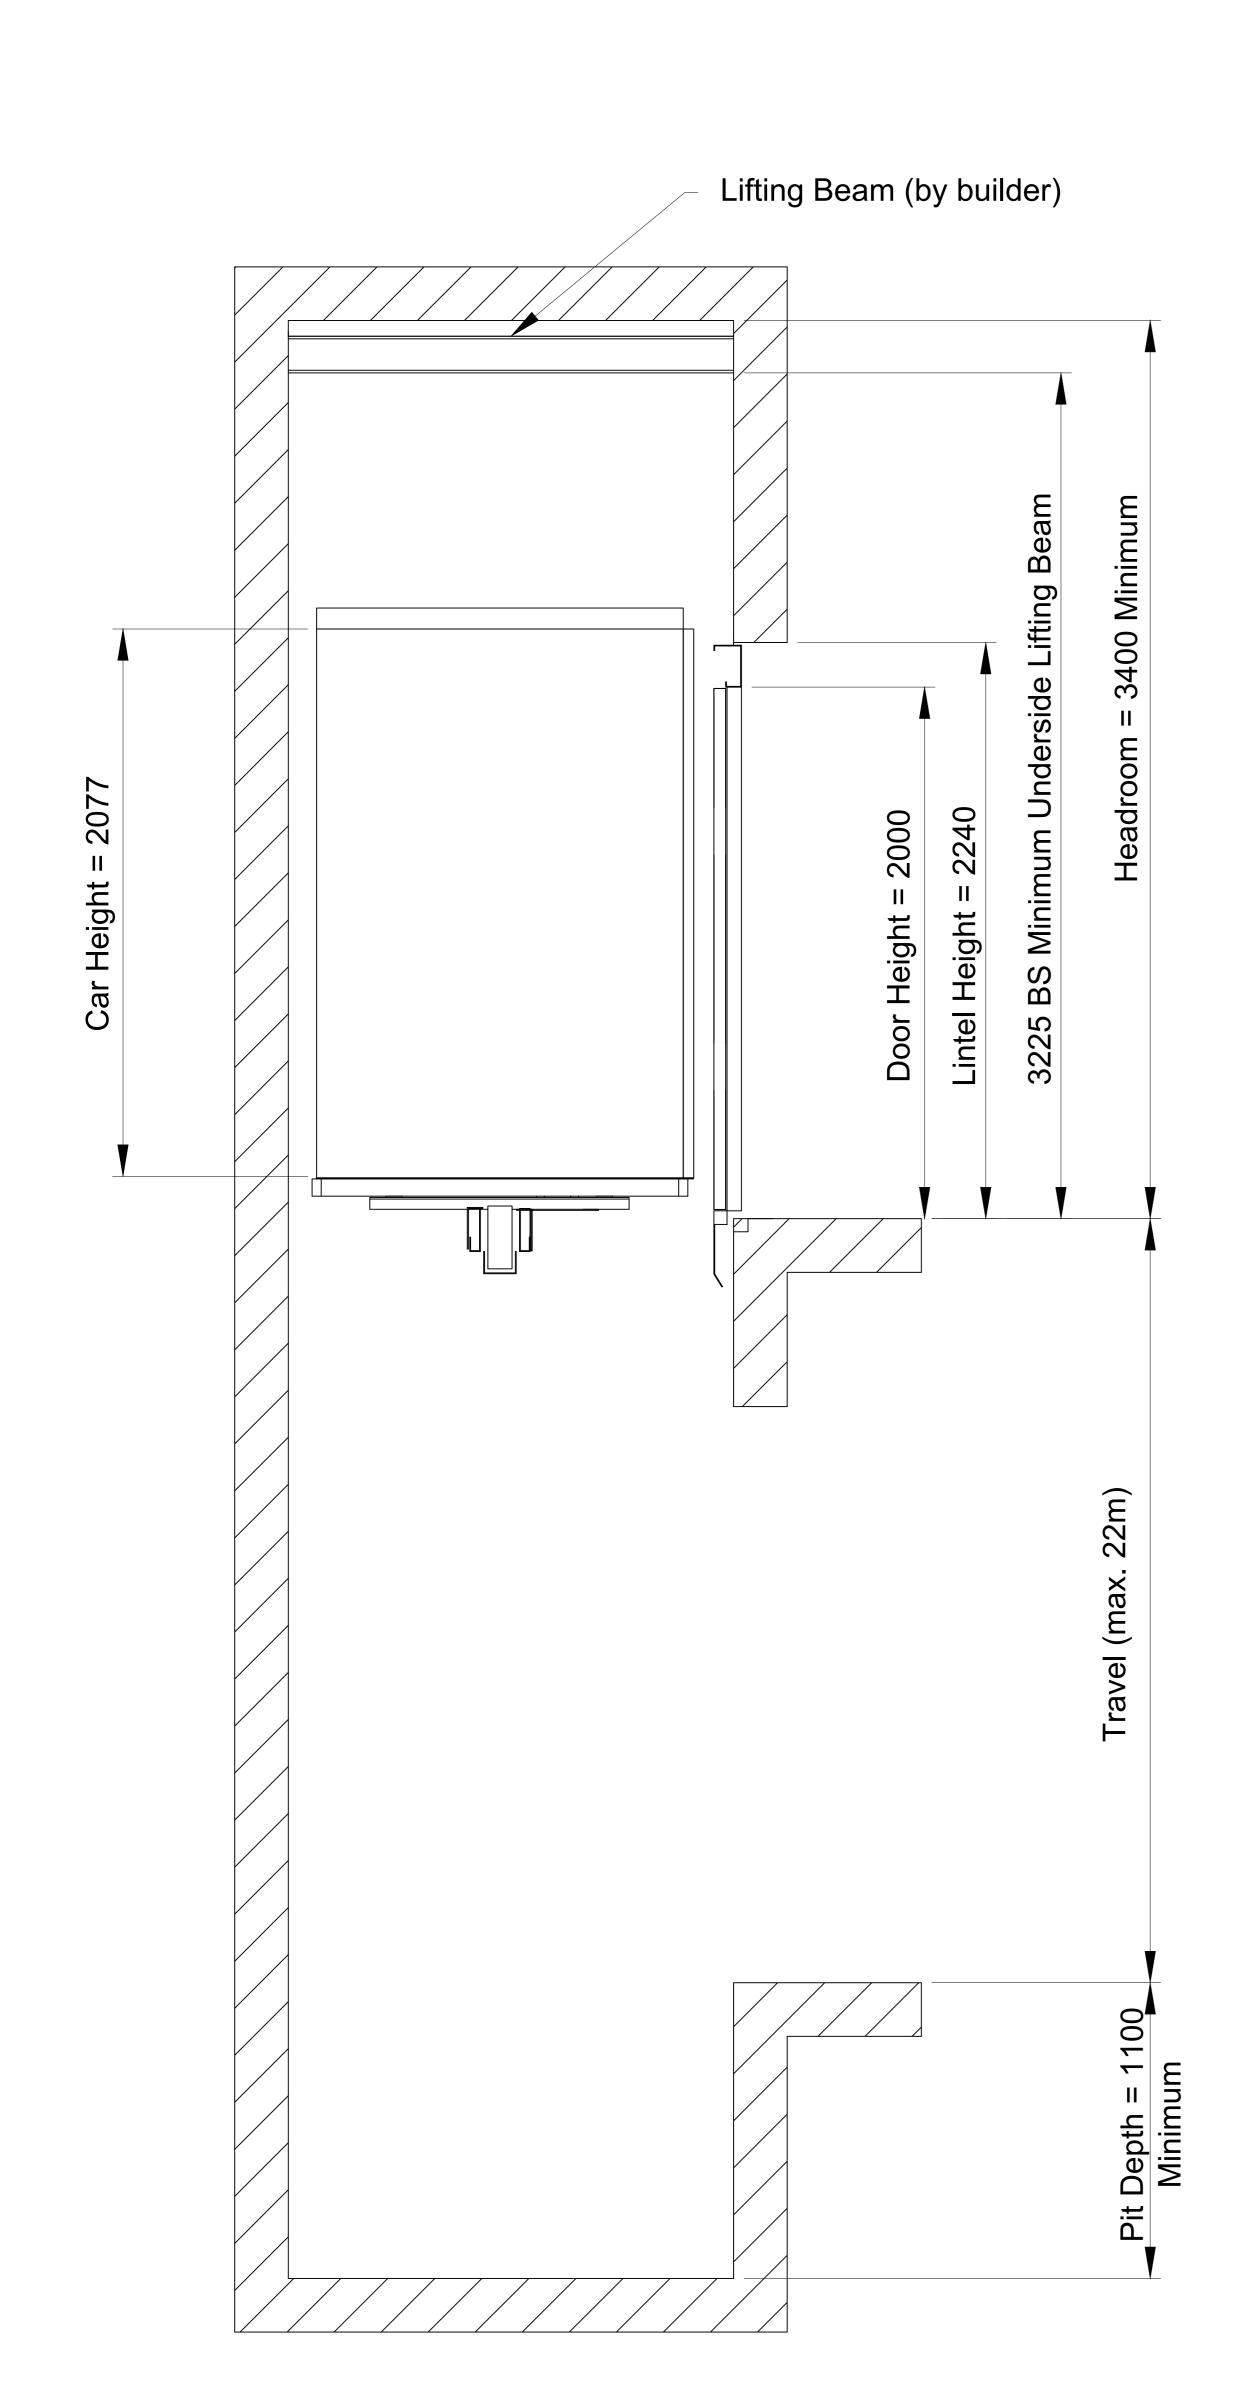

## 6 Person (450kg) Hydraulic Machine Room

Lift Machinery Cabinet
with integrated hydraulic tank. Must
be located within 8m of lift well

|     |                | Shaft Size         |      |                     |      |      |
|-----|----------------|--------------------|------|---------------------|------|------|
|     |                | Single<br>Entrance |      | Through<br>Entrance |      |      |
| DW  | Door type      | WW                 | WD   | WW                  | WD   | МО   |
| 800 | Side Opening   | 1500               | 1625 | 1500                | 1800 | 1100 |
|     | Centre Opening | 1800               | 1570 | 1800                | 1680 |      |
| 900 | Side Opening   | 1600               | 1625 | 1600                | 1800 | 1200 |
|     | Centre Opening | 2000               | 1570 | 2000                | 1680 |      |