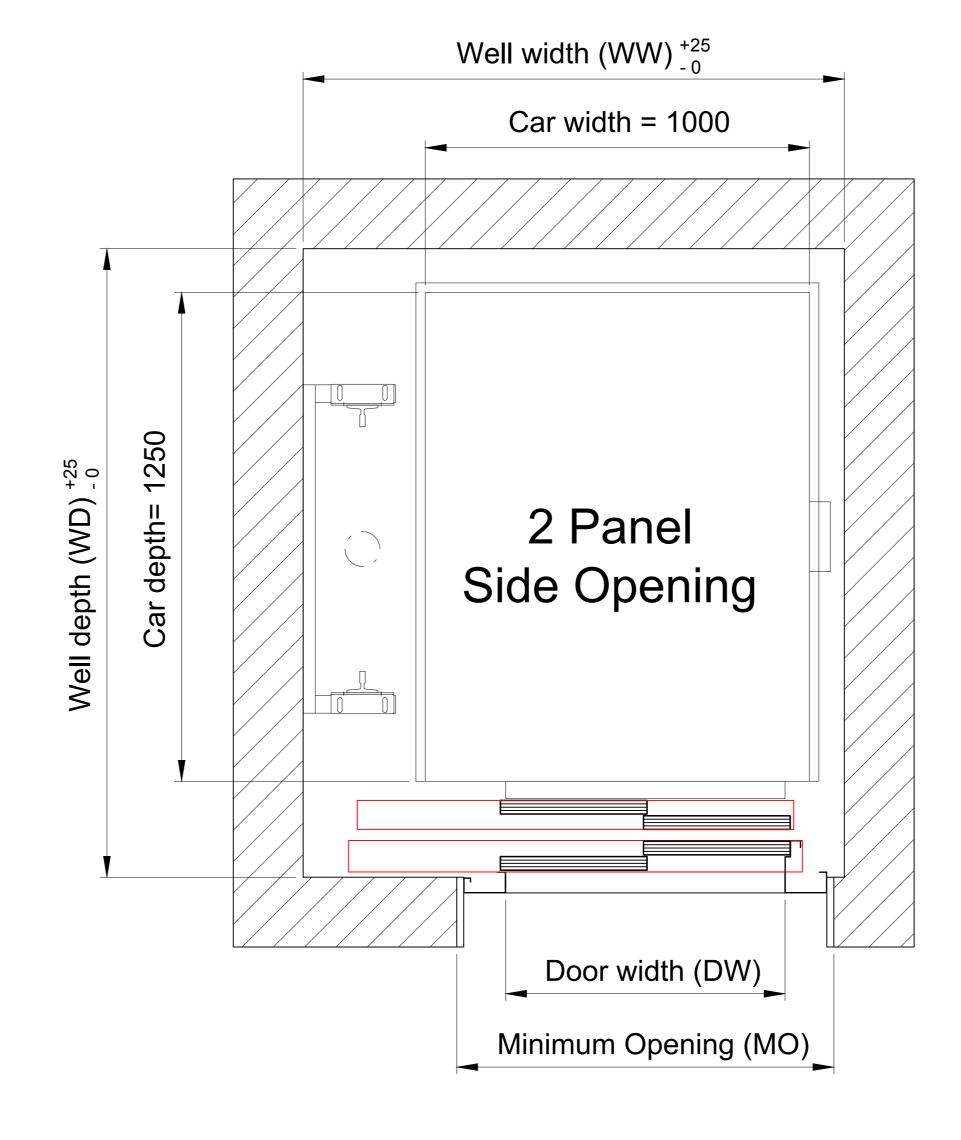

## 6 Person (450kg) Hydraulic Machine Room

Lift Machinery Cabinet
with integrated hydraulic tank. Must
be located within 8m of lift well

|     |                | Shaft Size         |      |                     |      |      |
|-----|----------------|--------------------|------|---------------------|------|------|
|     |                | Single<br>Entrance |      | Through<br>Entrance |      |      |
| DW  | Door type      | WW                 | WD   | WW                  | WD   | МО   |
| 800 | Side Opening   | 1500               | 1625 | 1500                | 1800 | 1100 |
|     | Centre Opening | 1800               | 1570 | 1800                | 1680 |      |
| 900 | Side Opening   | 1600               | 1625 | 1600                | 1800 | 1200 |
|     | Centre Opening | 2000               | 1570 | 2000                | 1680 |      |