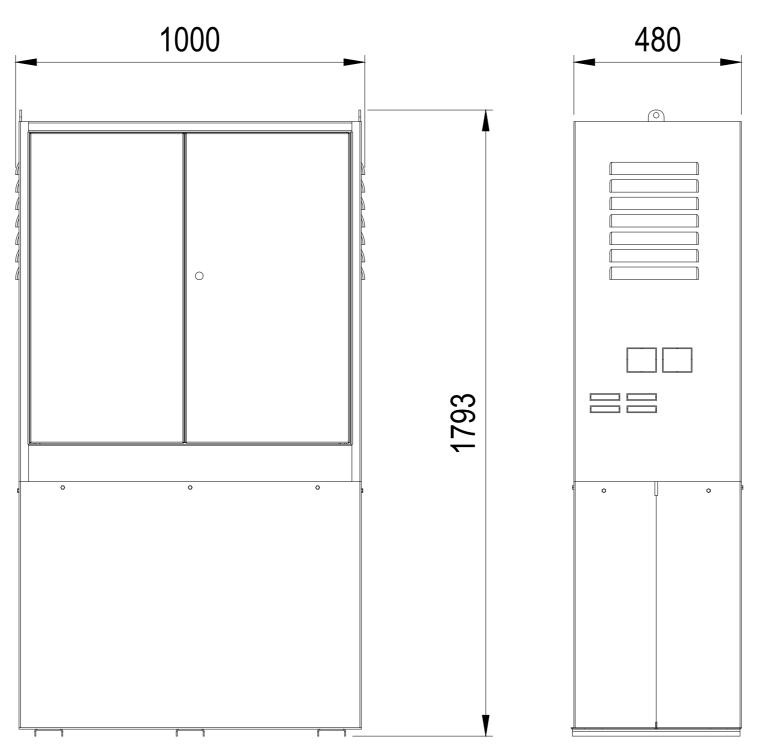

## 6 Person (450kg) Hydraulic Machine Room

Lift Machinery Cabinet
with integrated hydraulic tank. Must
be located within 8m of lift well

|     |                | Shaft Size         |      |                     |      |      |
|-----|----------------|--------------------|------|---------------------|------|------|
|     |                | Single<br>Entrance |      | Through<br>Entrance |      |      |
| DW  | Door type      | WW                 | WD   | WW                  | WD   | МО   |
| 800 | Side Opening   | 1500               | 1625 | 1500                | 1800 | 1100 |
|     | Centre Opening | 1800               | 1570 | 1800                | 1680 |      |
| 900 | Side Opening   | 1600               | 1625 | 1600                | 1800 | 1200 |
|     | Centre Opening | 2000               | 1570 | 2000                | 1680 |      |